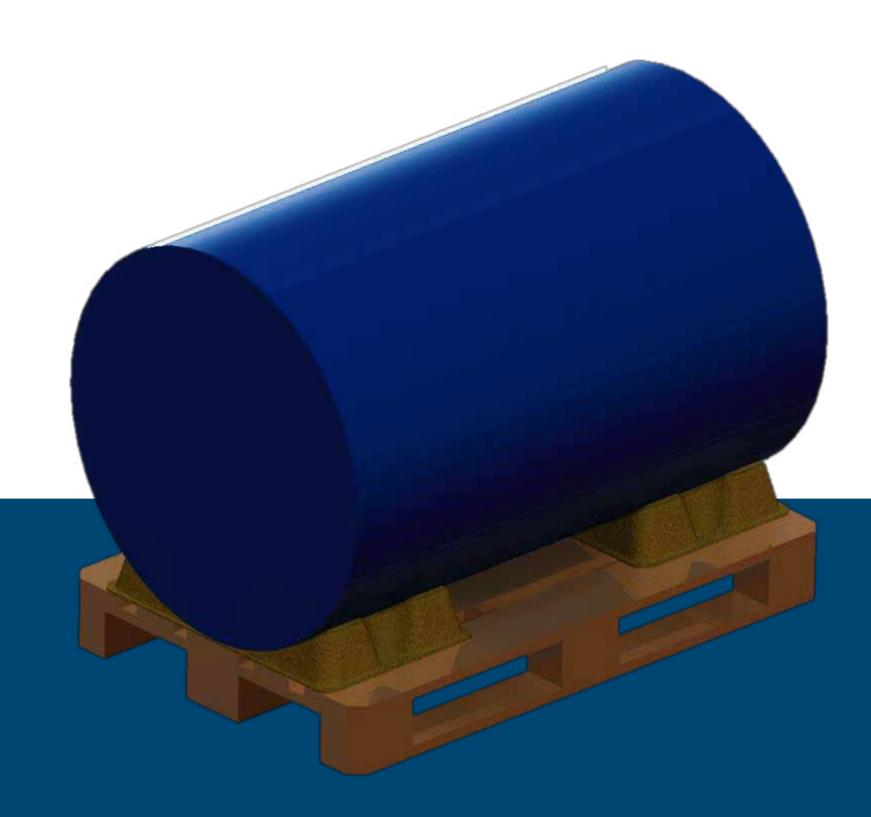

## CRADLEpulp 1CV

Moulded pulp cradle for one cavity. Designed for transport rolls: plastic, textile, ...

## Technical information

Permissible diameters: Ø 780 – Ø 1.000 mm

Dimensions: 1.170 x 630 x 104 mm

100% recovered paper and cardboard. Material:

**Observations:** There is cutting area to be separated easily with no