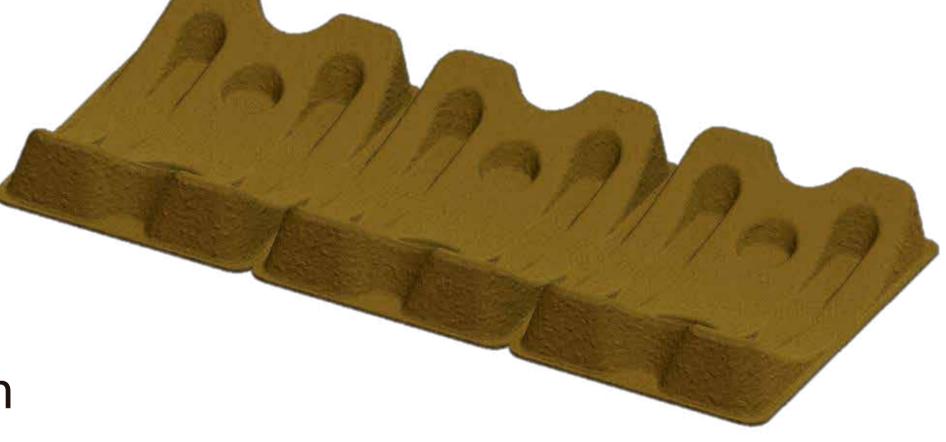

## CRADLEpulp 1CV

Moulded pulp cradle for one cavity. Designed for transport rolls: plastic, textile, ...

## Technical information

Permissible diameters: Ø 780 – Ø 1.000 mm

Dimensions: 1.170 x 630 x 104 mm

100% recovered paper and cardboard. Material:

**Observations:** There is cutting area to be separated easily with no