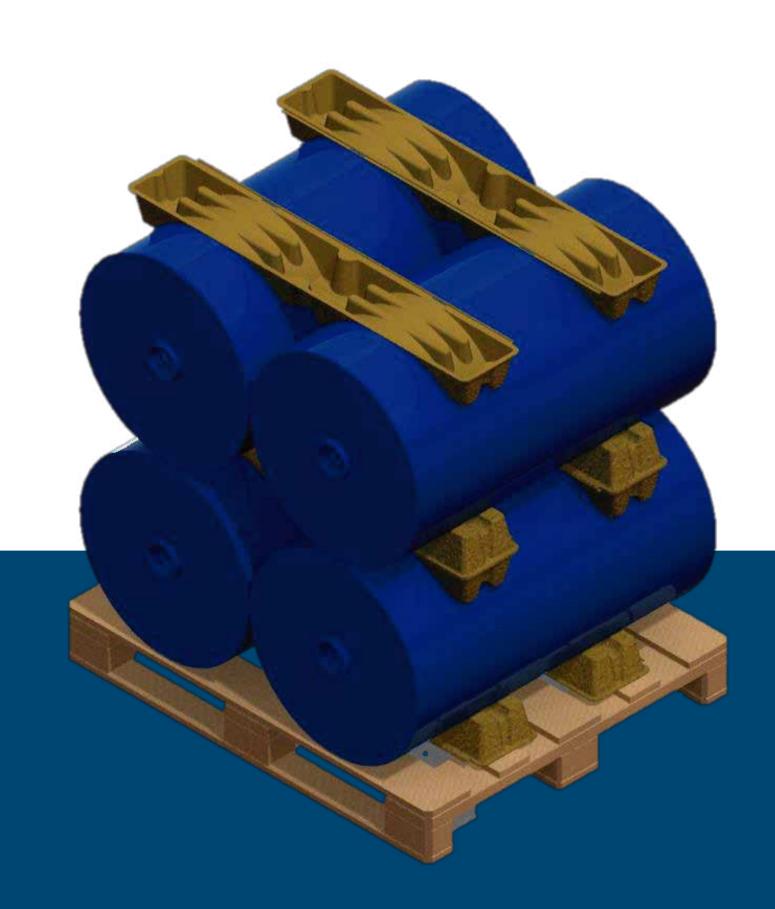

Moulded pulp cradle for one cavity.

Designed for transport rolls: plastic, textile, ...

## **Technical information**

Permissible diameters: Ø 570 – Ø 600 mm

Dimensions: 1.170 x 390 x 95 mm

Material: 100% recovered paper and cardboard.

Observations: There is cutting area to be separated easily with no