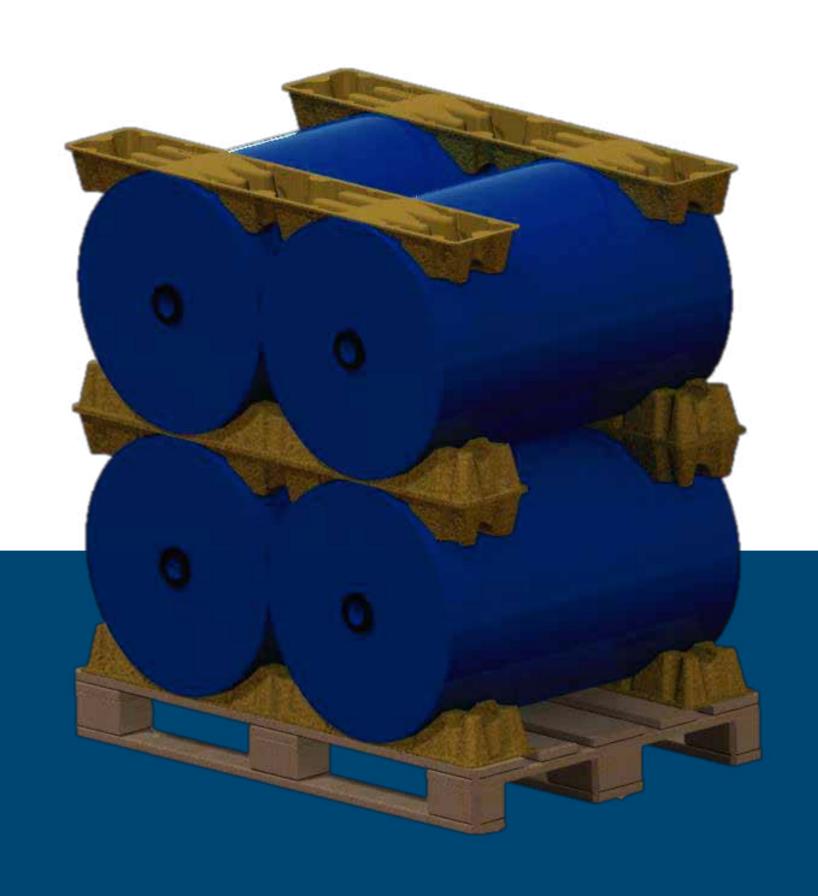

## CRADLEpulp 2CV STD

Moulded pulp cradle for one cavity.

Designed for transport rolls: plastic, textile, ...

## **Technical information**

Permissible diameters: Ø 540 – Ø 560 mm

Dimensions: 1.170 x 390 x 95 mm

Material: 100% recovered paper and cardboard.

Observations: There is cutting area to be separated easily with no

need cuter, scissors or other tools.