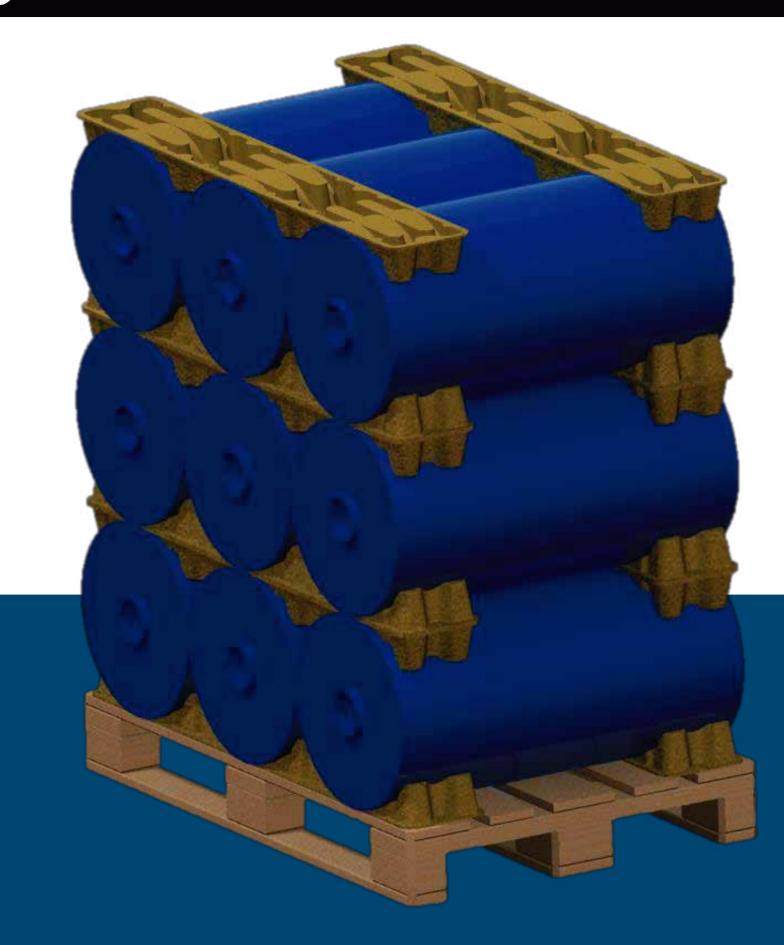

## CRADLEpulp 3CV

Moulded pulp cradle for one cavity. Designed for transport rolls: plastic, textile, ...

## THE VALUE OF OUR WORK:

Ecological molded product made 100% recovered, recyclable and

Nestables pieces, occupying little space at warehouse redu-

Permissible diameters: Ø 370 – Ø 400 mm

1.170 x 390 x 80 mm **Dimensions**:

Material:

**Observations:** 

100% recovered paper and cardboard.

There is cutting area to be separated easily with no need cuter, scissors or other tools.