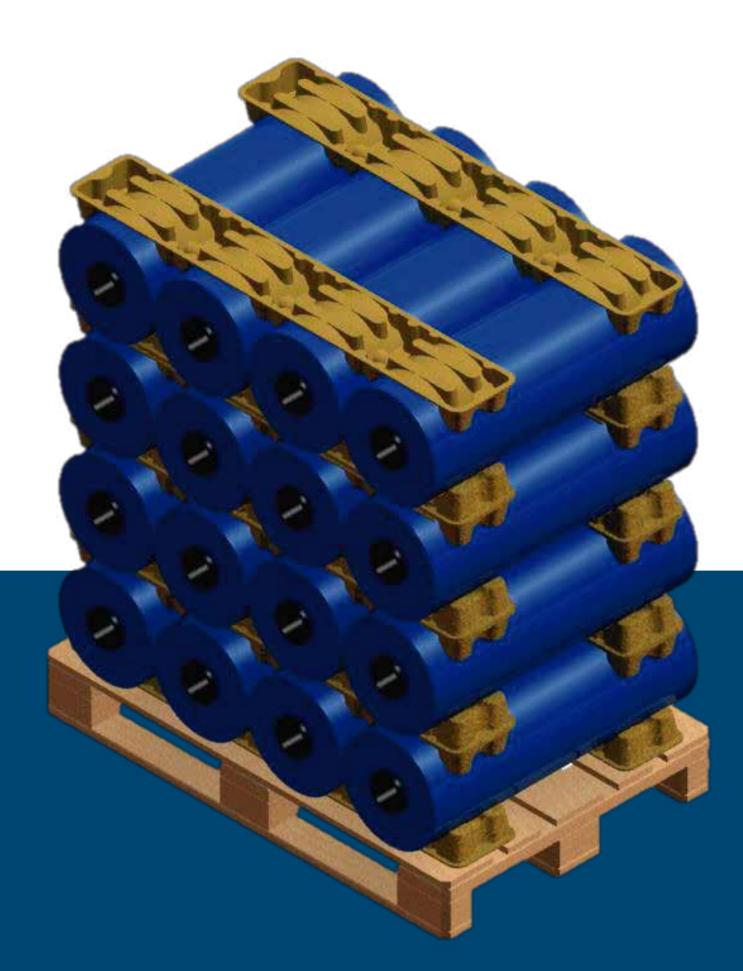

## CRADLEpulp 4CV

Moulded pulp cradle for one cavity. Designed for transport rolls: plastic, textile, ...

## **Technical information**

Permissible diameters: Ø 270 – Ø 300 mm

Dimensions:

1.170 x 390 x 70 mm

Material:

Observations:

100% recovered paper and cardboard.

There is cutting area to be separated easily with no need cuter, scissors or other tools.