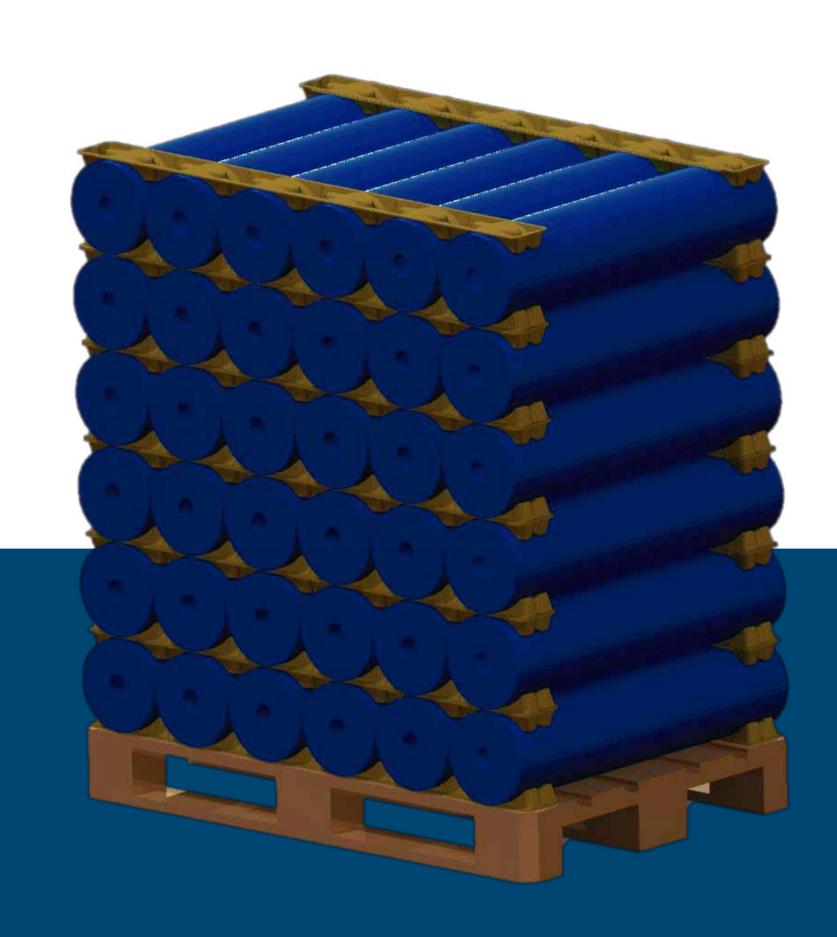

Moulded pulp cradle for one cavity.

Designed for transport rolls: plastic, textile, ...

## **Technical information**

Permissible diameters: Ø 170 – Ø 200 mm

Dimensions: 1.170 x 220 x 39 mm

Material: 100% recovered paper and cardboard.

Observations: There is cutting area to be separated easily with no

need cuter, scissors or other tools.