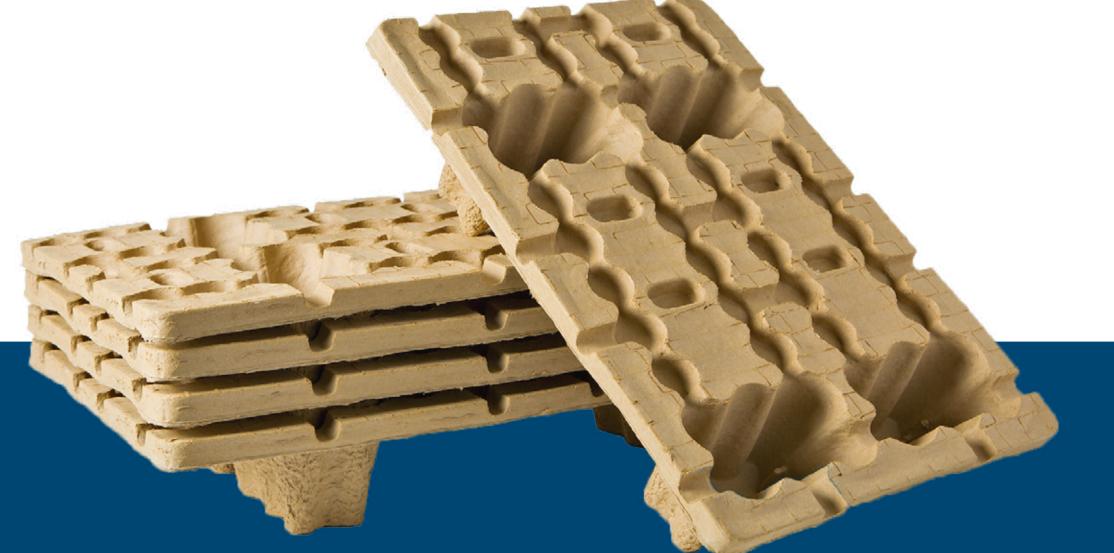

Moulded pulp pallet 60 x 40 cm. It is stackable to save space. It contains additives to withs-tand contact with humidity

## 50 kg.

**Dimensions:** 

595 x 395 x 122 mm

Material:

100% recovered paper and cardboard.