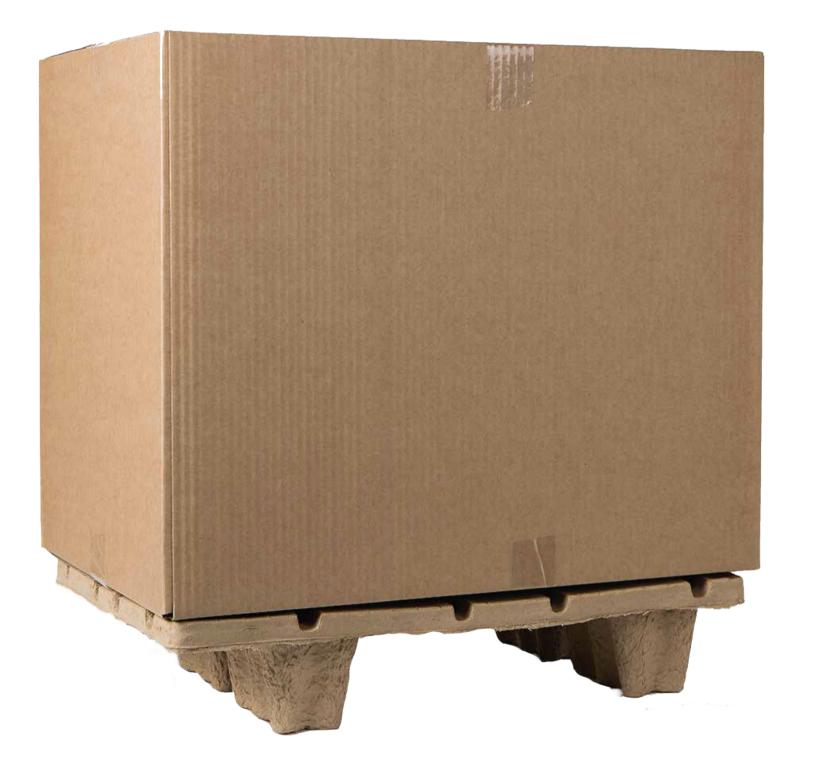

Moulded pulp pallet 60 x 40 cm. It is stackable to save space. It contains additives to withs-tand contact with humidity

## **Technical information**

Permissible loads:

## 50 kg.

**Dimensions:** 

595 x 395 x 122 mm

Material:

100% recovered paper and cardboard.