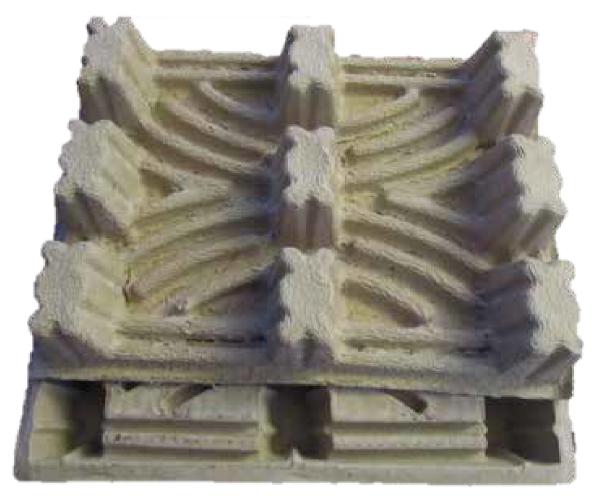

Moulded pulp pallet 80 x 60 cm. It is stackable to save space. It contains additives to withstand contact with humidity

## THE VALUE OF OUR WORK:

Ecological molded product made 100% recovered, recyclable and biodegradable.

Nestables pieces, occupying little space at warehouse reducing costs.

Permissible loads: 250 kg.

Dimensions:

250 kg.

800 x 600 x 135 mm

Material:

100% recovered paper and cardboard.