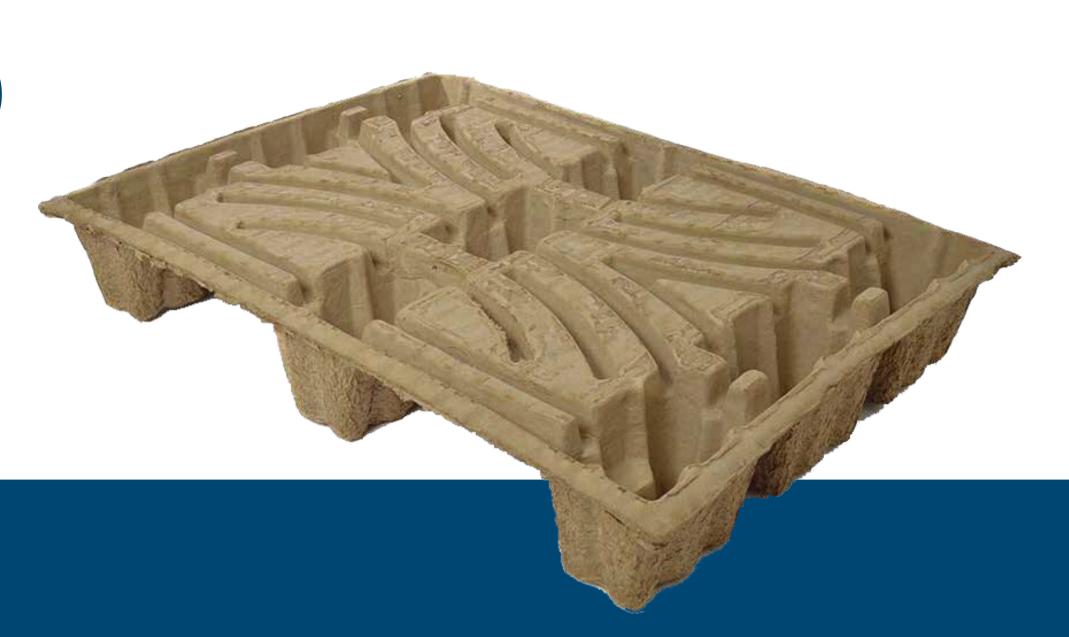

## PALETpulp 120x80

Moulded pulp pallet  $120 \times 80$  cm. It is stackable to save space. It contains additives to withstand contact with humidity.

## **Technical information**

Permissible loads: 250 kg.

Dimensions: 1.175 x 800 x 125 mm

Material: 100% recovered paper and cardboard.