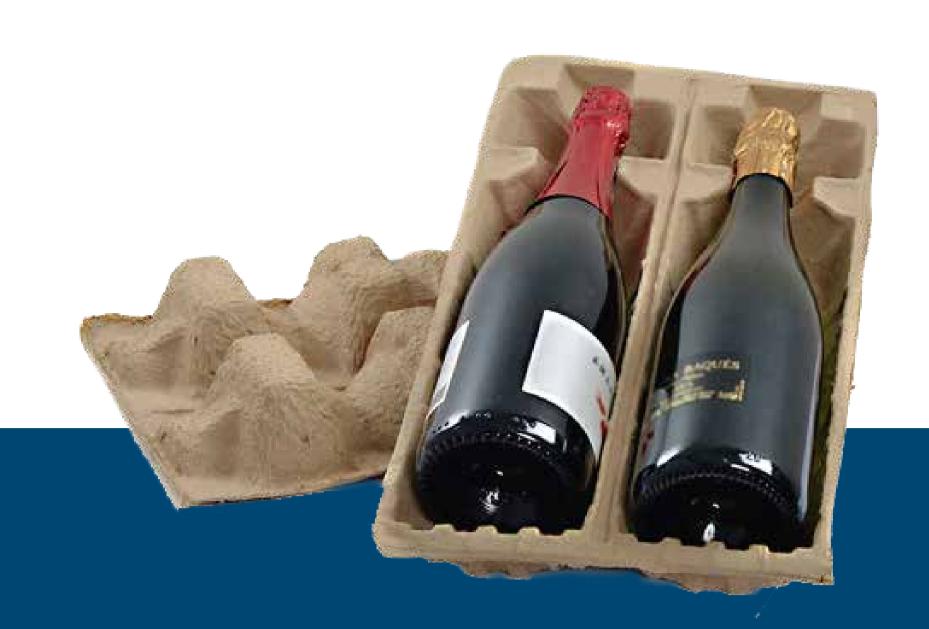

## WINEpulp 2PTC

Moulded pulp tray designed for transport of all types of liquor bottles. Measures designed to use courier shipping box.

## **Technical information**

Permissible diameters: Hasta: Ø 95 mm

Dimensions: 400 x 226 x 59 mm

Material: 100% cartón y papel recuperado.

**Observations:** You can buy the tray for two bottles or

cut to one.