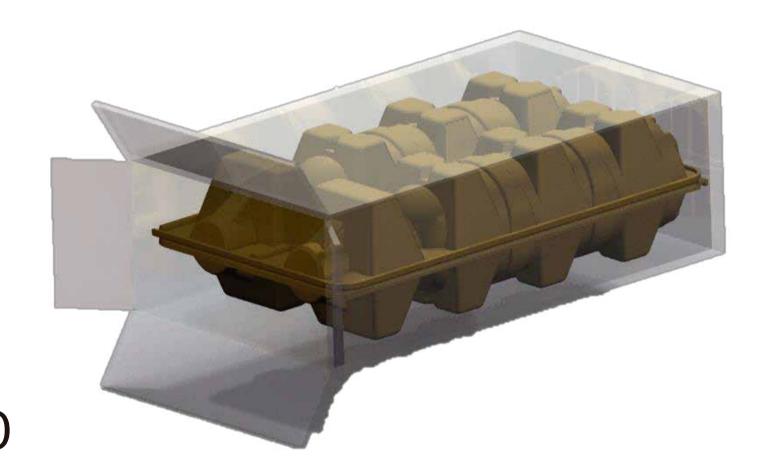

## WINEpulp 2PTC

Moulded pulp tray designed for transport of all types of liquor bottles. Measures designed to use courier shipping box.

## **Technical information**

Permissible diameters: Hasta: Ø 95 mm

Dimensions: 400 x 226 x 59 mm

Material: 100% cartón y papel recuperado.

**Observations:** You can buy the tray for two bottles or

cut to one.