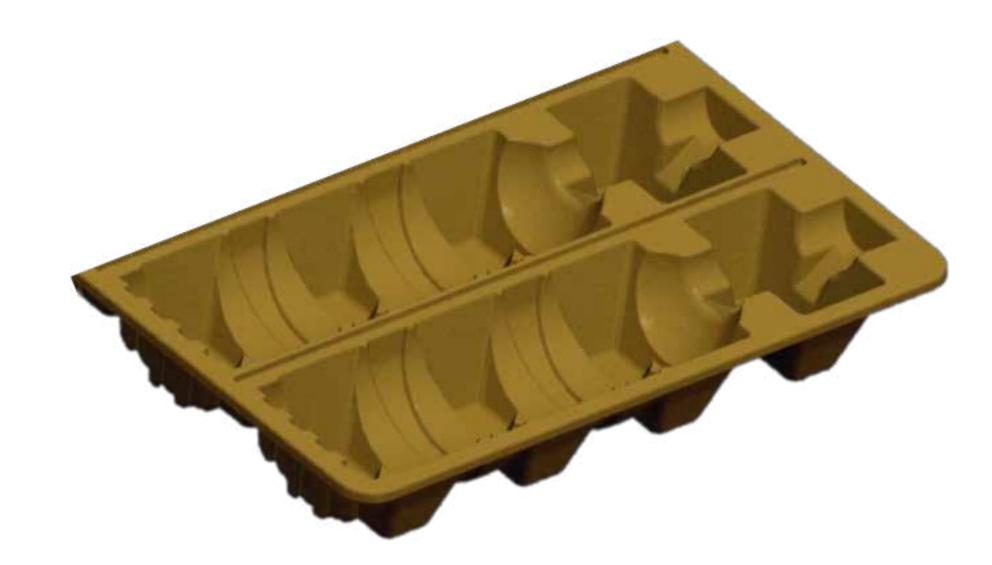

## WINEpulp 2PTC

Moulded pulp tray designed for transport of all types of liquor bottles. Measures designed to use courier shipping box.

## **Technical information**

Permissible diameters: Hasta: Ø 95 mm

Dimensions: 400 x 226 x 59 mm

Material: 100% cartón y papel recuperado.

**Observations:** You can buy the tray for two bottles or

cut to one.