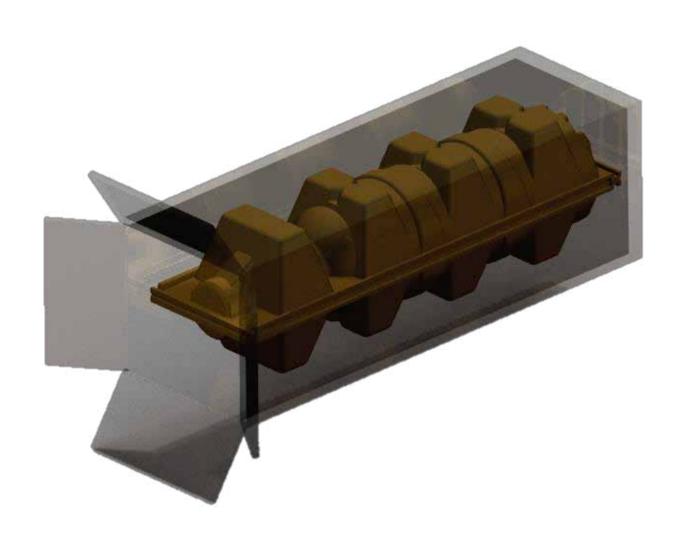

## WINEpulp 2PTC

Moulded pulp tray designed for transport of all types of liquor bottles. Measures designed to use courier shipping box.

## **Technical information**

Permissible diameters: Hasta: Ø 95 mm

Dimensions: 400 x 226 x 59 mm

Material: 100% cartón y papel recuperado.

**Observations:** You can buy the tray for two bottles or

cut to one.