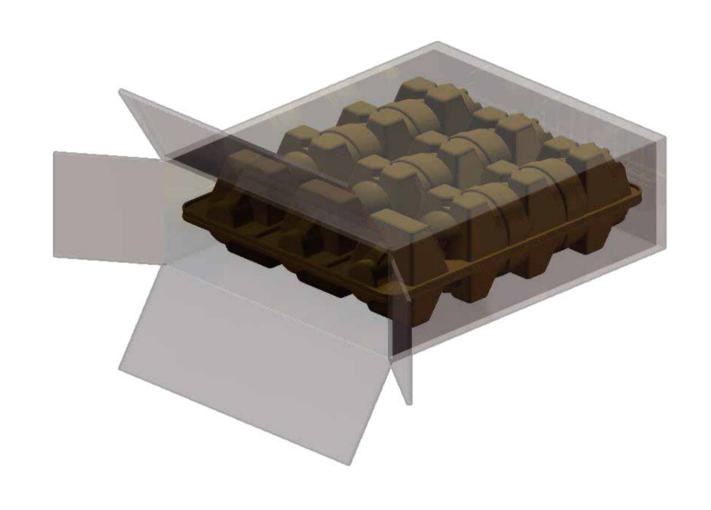

## WINEpulp 3PTC

Moulded pulp tray designed for transport of all types of liquor bottles. Measures designed to use courier shipping box.

## **Technical information**

Permissible diameters: Hasta: Ø 95 mm

Dimensions: 400 x 338 x 59 mm

Material: 100% recovered paper and cardboard.

Observaciones: You can buy the tray for three bottles or

Cut to one or two.