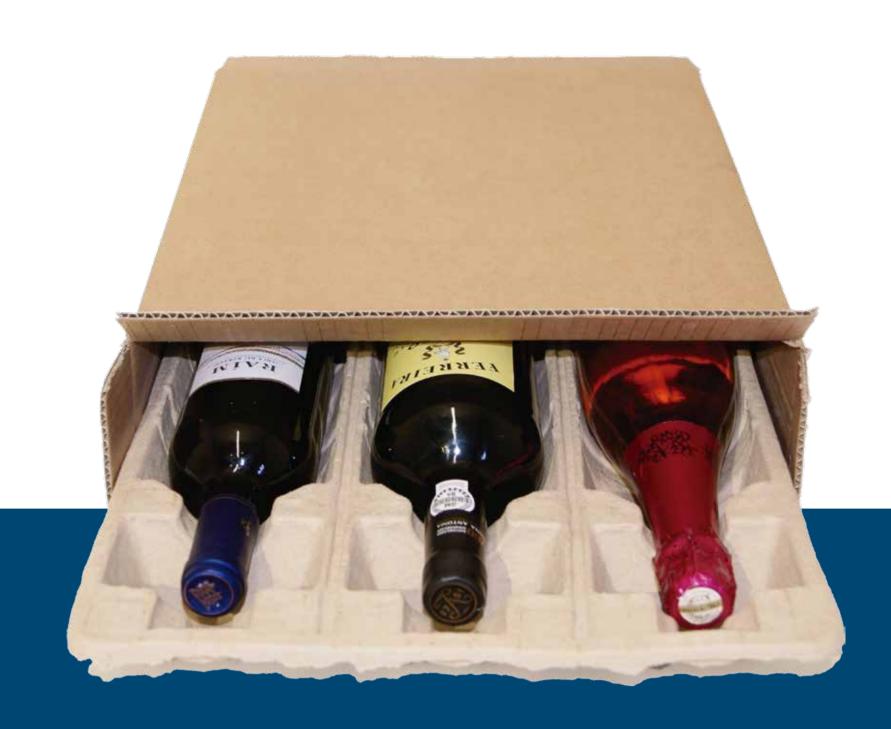

## WINEpulp 3PTC

Moulded pulp tray designed for transport of all types of liquor bottles. Measures designed to use courier shipping box.

## **Technical information**

Permissible diameters: Hasta: Ø 95 mm

Dimensions: 400 x 338 x 59 mm

Material: 100% recovered paper and cardboard.

Observaciones: You can buy the tray for three bottles or

Cut to one or two.