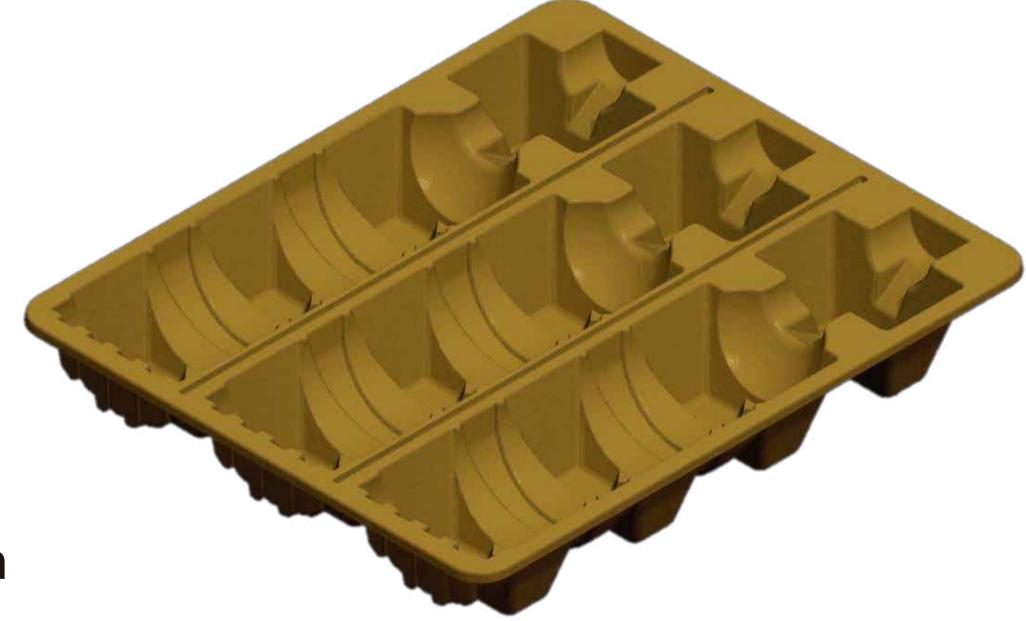

## WINEpulp 3PTC

Moulded pulp tray designed for transport of all types of liquor bottles. Measures designed to use courier shipping box.

## **Technical information**

Permissible diameters: Hasta: Ø 95 mm

Dimensions: 400 x 338 x 59 mm

Material: 100% recovered paper and cardboard.

Observaciones: You can buy the tray for three bottles or

Cut to one or two.