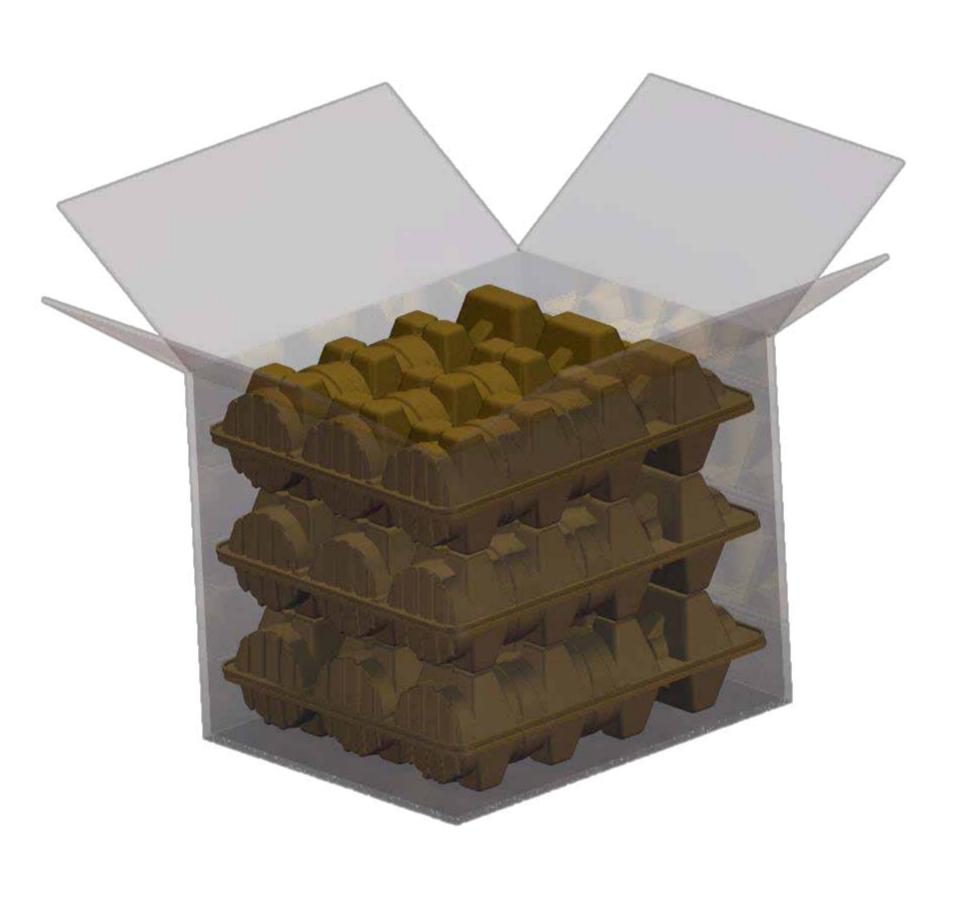

Canal BC; TEST 130; FLUTING 130; FLUTING 130; FLUTING 130; TEST 130

BOTTLES:

345 x 240 x 415 mm

Canal BC; TEST 130; FLUTING 130;
FLUTING 130; FLUTING 130; TEST 130

BOTTLES:

345 x 360 x 415 mm

Canal BC; TEST 170 SQ120;
FLUTING SQ120; TEST 170