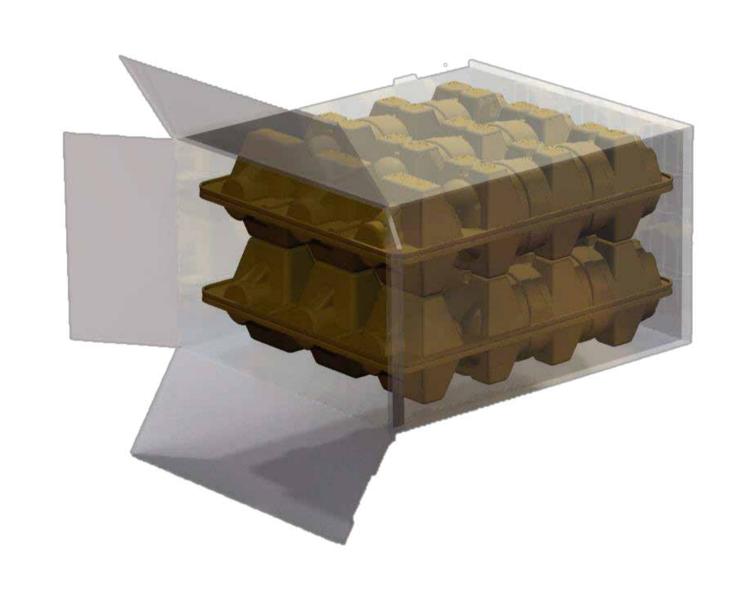

comercial@decapulp.com

A O

L'Ametlla de Casserres

Ctra. C-16, Km 90,5

08693 – CASSERRES (Barcelona)

www.decapulp.com

BOTTLES:

345 x 120 x 415 mm

Canal BC; TEST 130; FLUTING 130; FLUTING 130; FLUTING 130; TEST 130

BOTTLES:

345 x 240 x 415 mm

Canal BC; TEST 130; FLUTING 130;
FLUTING 130; FLUTING 130; TEST 130

BOTTLES:

345 x 360 x 415 mm

Canal BC; TEST 170 SQ120;
FLUTING SQ120; TEST 170