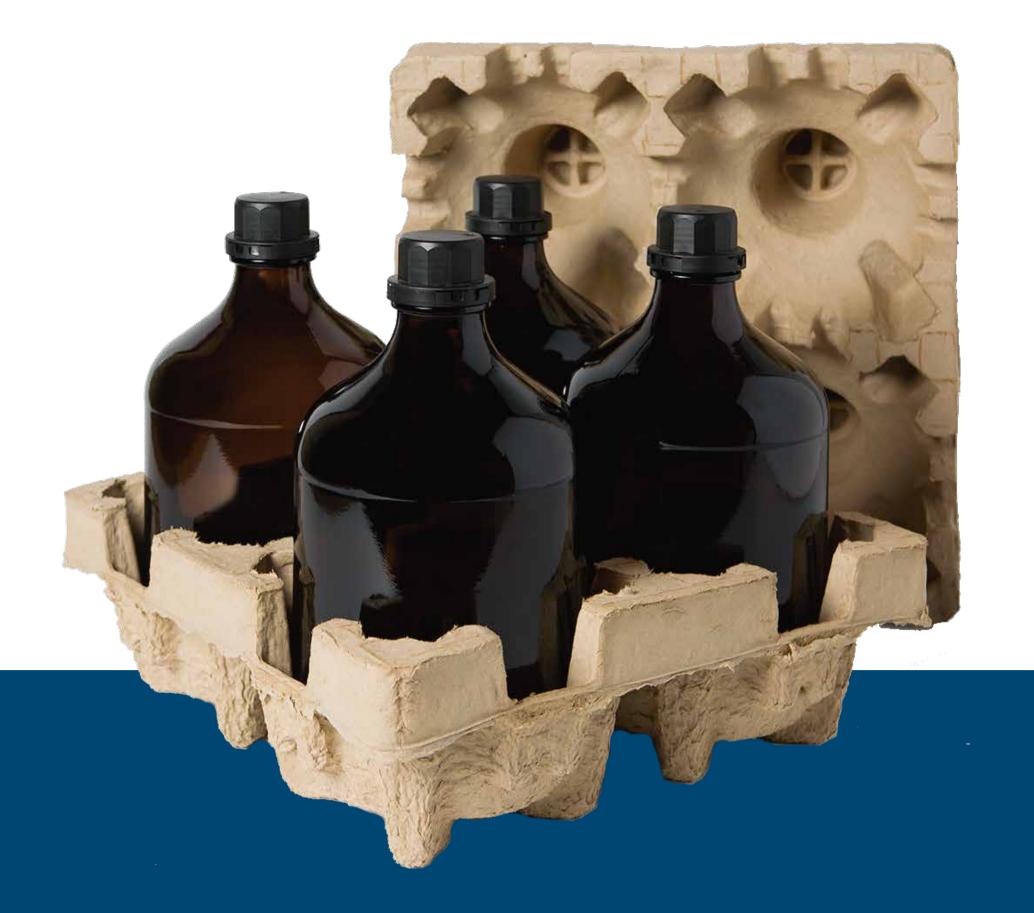

## **CHEMIC**pulp BP

Complementary product for the packaging of glass bottles that require a special protection. It is designed for chemical and pharmaceutical products.

It is developed in order to be officially approved by UN for transportation of ADR category. Easy to handle. Stackability results in less warehouse.