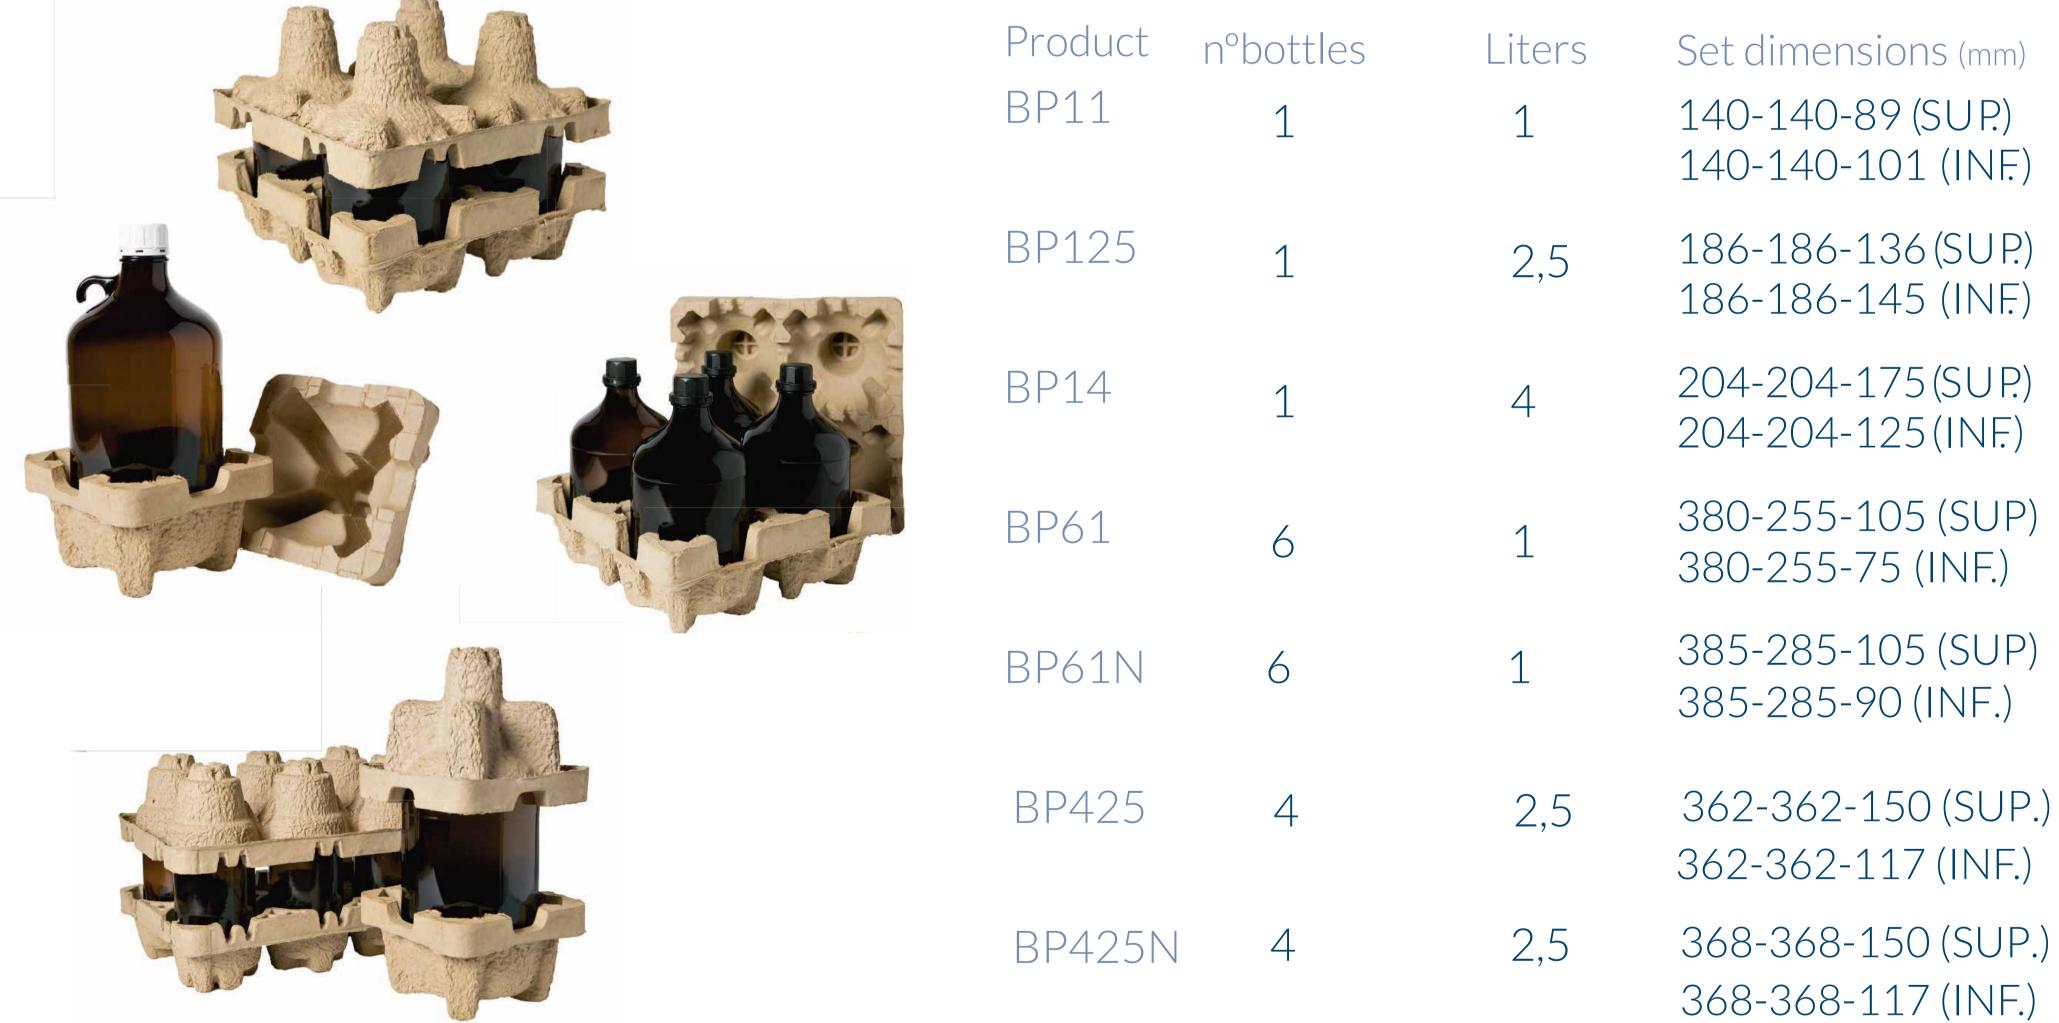

## **PRODUCTS**

Material: 100% recovered paper and cardboard

BP44 363-363-120 (SUP.) 4 4 363-363-170 (BOT.)