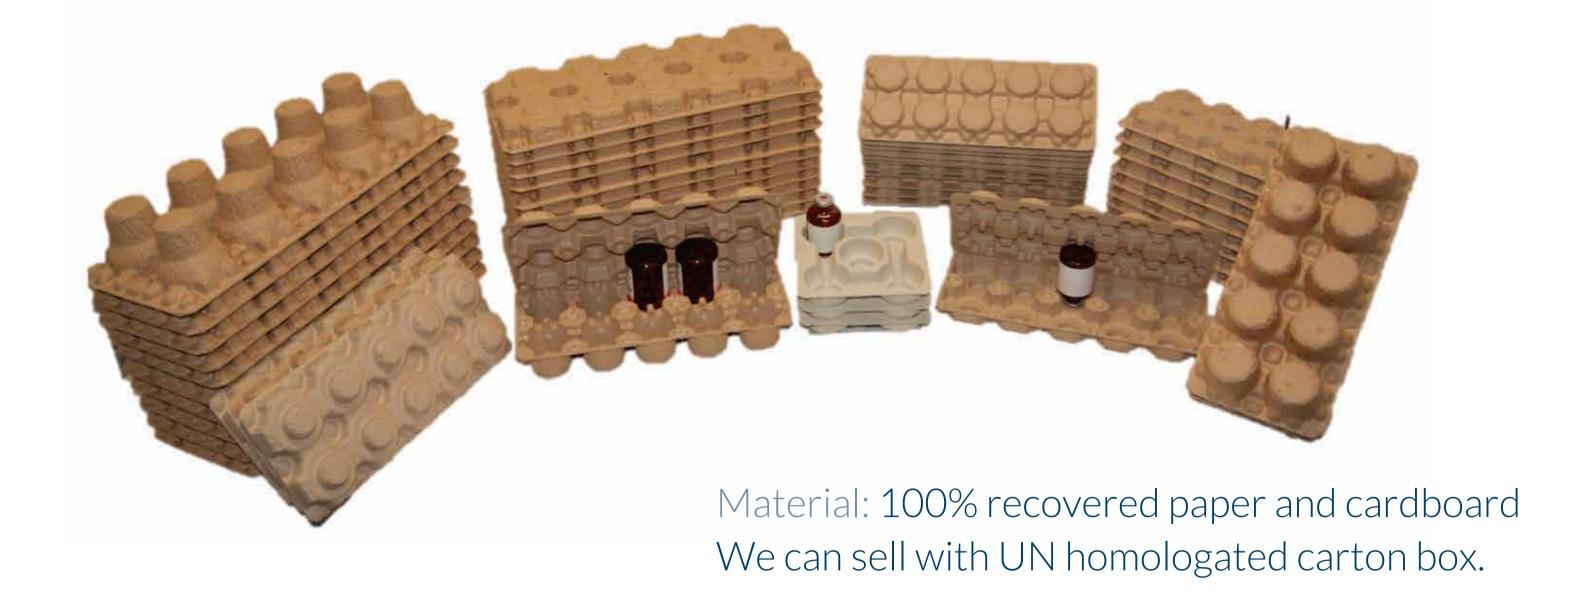

## THE VALUE OF OUR WORK:

Ecological molded product made 100% recovered, recyclable and biodegradable.

Nestables pieces, occupying little space at warehouse reducing costs.

## **PRODUCTS**

| Products     | n°bottles | Capacity (mL) | Set dimensions (mm)                         |
|--------------|-----------|---------------|---------------------------------------------|
| BRD 5 X 125  | 5         | 525           | 152 x 152 x 36 (SUP.)/152 x 152 x 36 (INF.) |
| BRD 10 X 50  | 10        | 50/100        | 302 x 124 x 22 (SUP.)/302 x 124 x 35 (INF.) |
| BRD 10 X 100 | 10        | 100           | 316 x 136 x 49 (SUP.)/316 x 136 x 35 (INF.) |
| BRD 10 X 250 | 6         | 250           | 418 x 173 x 75 (SUP.)/418 x 173 x 35 (INF.) |