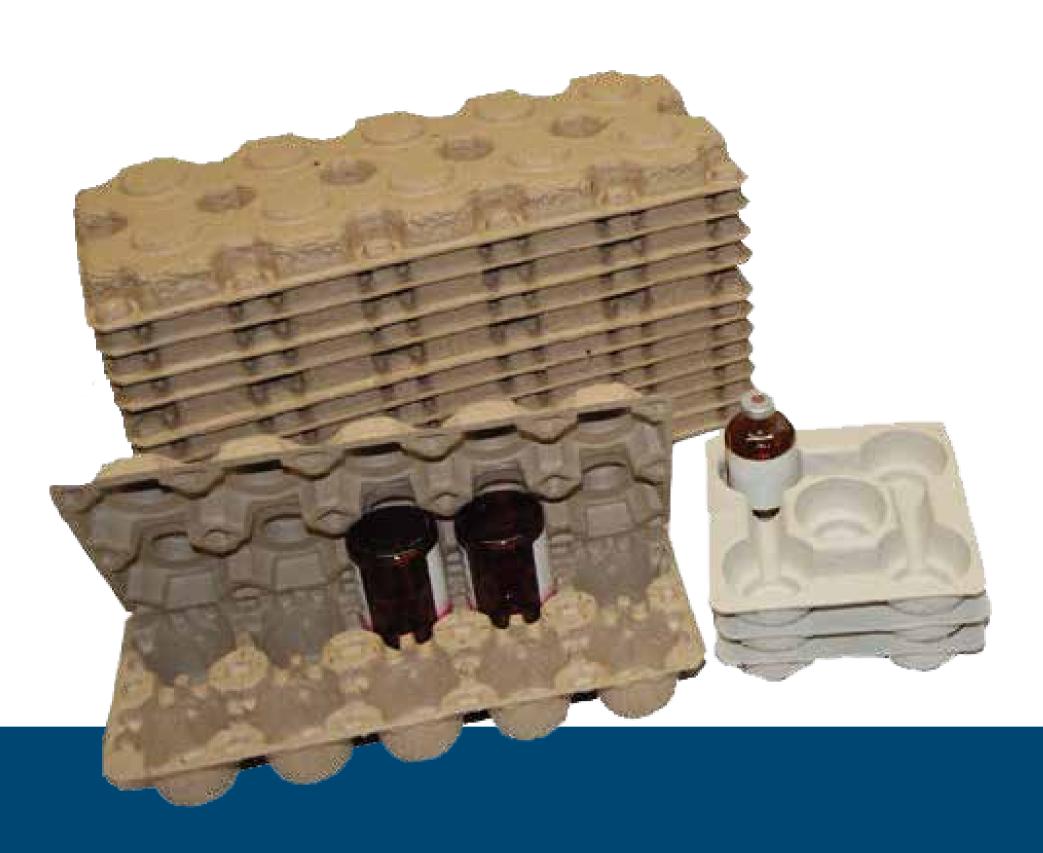

Complementary product for the packaging of glass bottles that require a special protection. It is designed for chemical and pharmaceutical products.

It is developed in order to be officially approved by UN for transportation of ADR category. Easy to handle. Stackability results in less warehouse.

## **PRODUCTS**

| Products     | n°bottles | Capacity (mL) | Set dimensions (mm)                         |
|--------------|-----------|---------------|---------------------------------------------|
| BRD 5 X 125  | 5         | 525           | 152 x 152 x 36 (SUP.)/152 x 152 x 36 (INF.) |
| BRD 10 X 50  | 10        | 50/100        | 302 x 124 x 22 (SUP.)/302 x 124 x 35 (INF.) |
| BRD 10 X 100 | 10        | 100           | 316 x 136 x 49 (SUP.)/316 x 136 x 35 (INF.) |
| BRD 10 X 250 | 6         | 250           | 418 x 173 x 75 (SUP.)/418 x 173 x 35 (INF.) |