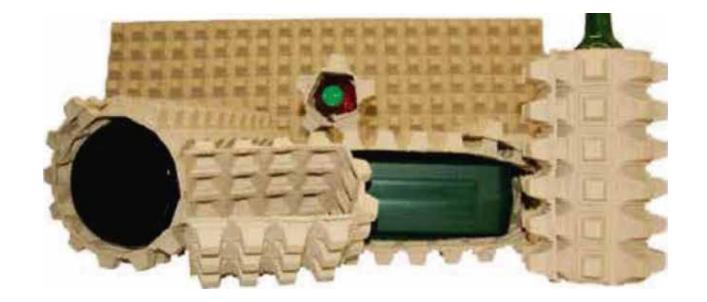

WHOLEpulp cushions can be used universally as edge protection, round, transport and filler cushions.

## **Technical Information**

Dimensions: 780 x 380 x 25 mm ±1 %

Material: 100% recovered paper and cardboard.

Observations:

It allows transport all type of products. Easy handling, recessed to reduce storage space.