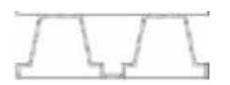

## **Technical Information**

Dimensions: 780 x 380 x 25 mm ±1 %

Material: 100% recovered paper and cardboard.

Observations:

It allows transport all type of products. Easy handling, recessed to reduce storage space.